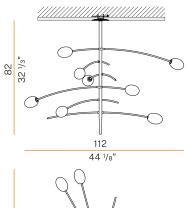

MINOUS FLUX    | 8x 250lm                |
| LUMEN OUTPUT             | 1272lm                  |
| EFFICIENCY               | 15900%                  |
| WEIGHT                   | 2,82 Kg                 |
| PROTECTION DEGREE        | IP20                    |
| COLOUR TOLLERANCES       | SDCM <6                 |
| PACKING DIMENSIONS       | 100,0 x 100,0 x 92,0 cm |
|                          |                         |



Lighting fixture for semi-recessed ceiling-mounted installation indoors, with diffused

Steel, aluminum and brass structure.

No.8 blown glass with diffusing finish.

Semi-recessed canopy with aluminum ceiling-fixing bracket and painted steel closing

Polyacrylic finish in mat black or mat brass.

Dimmable G9 2700K LED sources included.







### Technical drawing