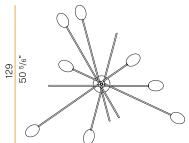

NOUS FLUX    | 8x 250lm                |
| LUMEN OUTPUT             | 1272lm                  |
| EFFICIENCY               | 15900%                  |
| WEIGHT                   | 2,82 Kg                 |
| PROTECTION DEGREE        | IP20                    |
| COLOUR TOLLERANCES       | SDCM <6                 |
| PACKING DIMENSIONS       | 100,0 x 100,0 x 92,0 cm |
|                          |                         |



Lighting fixture for semi-recessed ceiling-mounted installation indoors, with diffused

Steel, aluminum and brass structure.

No.8 blown glass with diffusing finish.

Semi-recessed canopy with aluminum ceiling-fixing bracket and painted steel closing

Polyacrylic finish in mat black or mat brass.

Dimmable G9 2700K LED sources included.







### Technical drawing