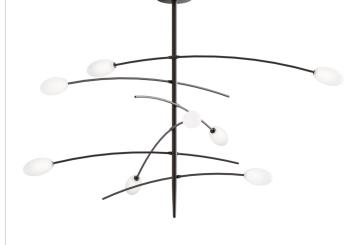

Lighting fixture for semi-recessed ceiling-mounted installation indoors, with diffused

Steel, aluminum and brass structure.

No.8 blown glass with diffusing finish.

Semi-recessed canopy with aluminum ceiling-fixing bracket and painted steel closing

Polyacrylic finish in mat black or mat brass.

Dimmable G9 2700K LED sources included.